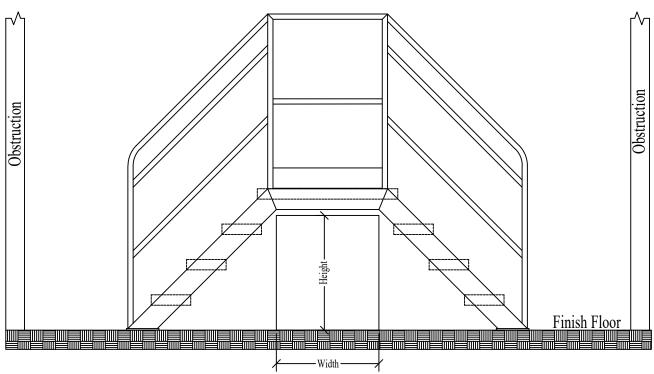

## Keeping People SAFER and Products FLOWING

PO BOX 6408 FLORENCE, SC 29502 TOLL FREE: 800-845-2387 LOCAL: 843-669-6668 FAX: 843-662-1536

| SALESMAN:                                                                                                                                                                                                                                   |                                          | R                         | FQ#:                    |                          |                                        |
|---------------------------------------------------------------------------------------------------------------------------------------------------------------------------------------------------------------------------------------------|------------------------------------------|---------------------------|-------------------------|--------------------------|----------------------------------------|
|                                                                                                                                                                                                                                             |                                          | CROSSOVEI                 | R SCOPE SHEET           |                          |                                        |
| Question #1 What i                                                                                                                                                                                                                          | is the width and height o                | f the item being crossed? | (Please reference the b | pelow sketches for the q | uestions)                              |
| Width                                                                                                                                                                                                                                       |                                          | Height                    |                         |                          |                                        |
| Question #2 Are sta                                                                                                                                                                                                                         | airs A and B at the same                 | height from finished floo | or? Yes N               | 0                        |                                        |
| If not, which side is Higher side A                                                                                                                                                                                                         | higher and what is the h B Height diffe  | •                         |                         |                          |                                        |
|                                                                                                                                                                                                                                             |                                          |                           |                         |                          | Special configuration (provide sketch) |
| <u>A</u> <u>B</u>                                                                                                                                                                                                                           | A B                                      | A                         | A B                     | B                        |                                        |
| Question #3 Check the required stair configuration from the above layouts.                                                                                                                                                                  |                                          |                           |                         |                          |                                        |
| Question #4What material of construction is needed?AluminumSteelPainted (Standard)Primed SteelSpecial Paint Steel (Attach paint spec.)Galvanized SteelStainless SteelSCSG PAINT SPECS: SSPC-SP2, Top coat: Devflex 4216, 1.5 - 4.0 mils DFT |                                          |                           |                         |                          |                                        |
| Question #5 What Open Serrated                                                                                                                                                                                                              | type of walk surface is n<br>Check Plate |                           | errated Bar Grating     |                          |                                        |
| ٨                                                                                                                                                                                                                                           |                                          | <b>A</b>                  | <u>_</u>                | ^                        |                                        |