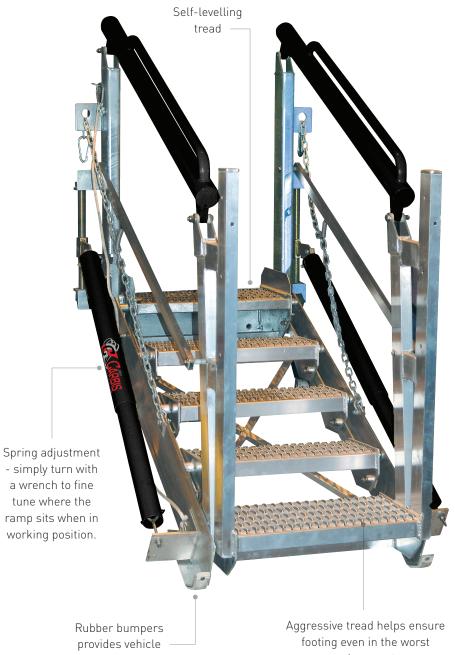

### Features of the Stair **Gangway for Trucks**

- A padded lower edge to prevent vehicle damage
- Variations in width and length to meet your facility's specifications
- A variety of metals such as aluminum, steel or stainless steel - to meet your site's environmental requirements

The folding stairs come standard with manual spring balance operation for raising and lowering, but power options are available. Varying widths and lengths are available to suit your specific application.

environments