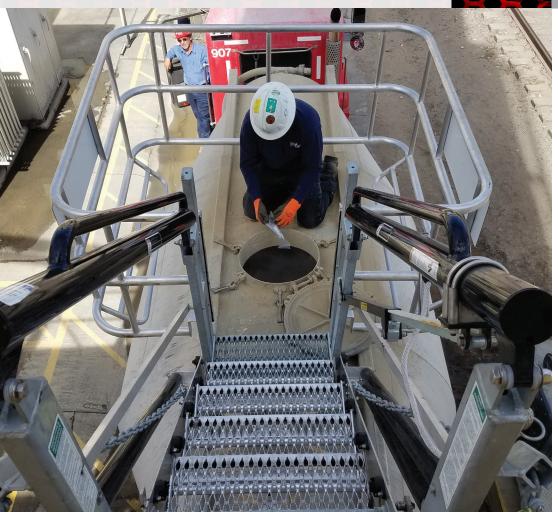

# **Stair Gangway for Trucks**

## Fall Protection for Trucks and Seatainers

Safely Access Trucks of Varying Heights

Folding stairs from Carbis Solutions give your operators safer access to vehicles of all height configurations. The design features a self-leveling tread capability that provides level access to the tops of a variety of trucks heights. Talk to us about how we can help you exceed regulatory fall prevention requirements.

# Our folding stairs are completely customizable to fit your site and platform requirements

Accessing vehicles of different heights efficiently and safely is critical to your facility's throughput and bottom line. With truck loading products from Carbis Solutions we can make that aspiration a reality.