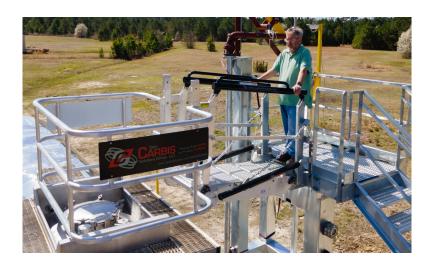

The folding stairs come standard with manual spring balance operation for raising and lowering, but power options are available. Varying widths and lengths are available to suit your specific application.

### **Specifications**

All gangways can be custom engineered to meet your specific needs.

| ltem            | Specifications                           |
|-----------------|------------------------------------------|
| Weight capacity | 500 lbs.                                 |
| Material        | Aluminum                                 |
| Working range   | 45° above and<br>40° below<br>horizontal |