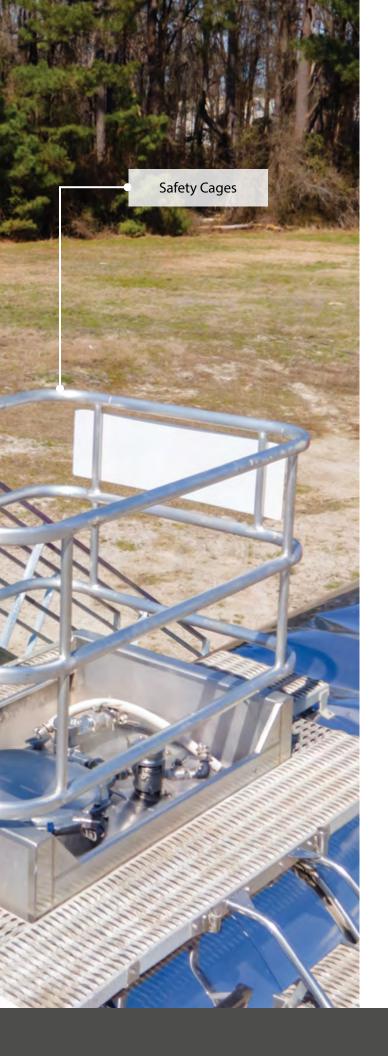

# **Gangways and Cages**

Any combination of gangways and cages can be used to access your vehicles to facilitate your operation.