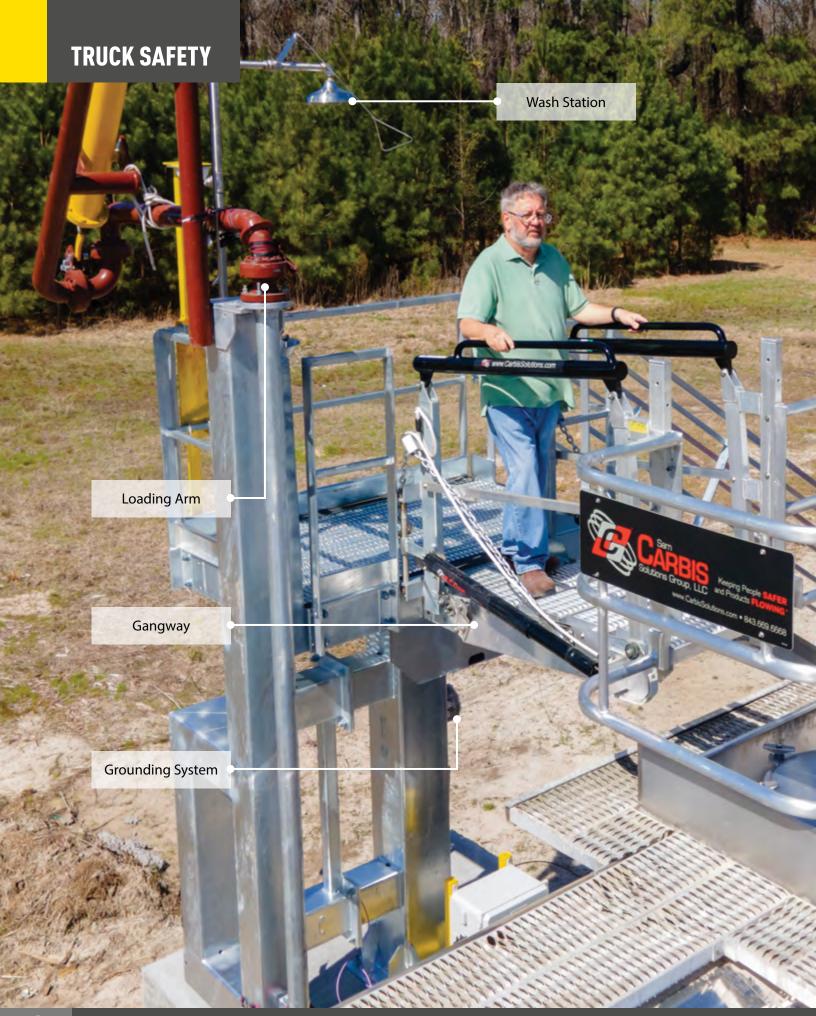

## **Loading Arms**

The Redi-Rack® is configured to support our complete line of loading arms, allowing you to move product quickly and easily.

#### **Wash Station**

With our optional safety shower/ eye wash station, personnel can remove hazardous chemicals from their skin, clothes, and eyes quickly to minimize injury.

# **Get Grounded**

Protect personnel and plant operations with optional static grounding for loading and unloading operations.

# **Gangways and Cages**

Any combination of gangways and cages can be used to access your vehicles to facilitate your operation.