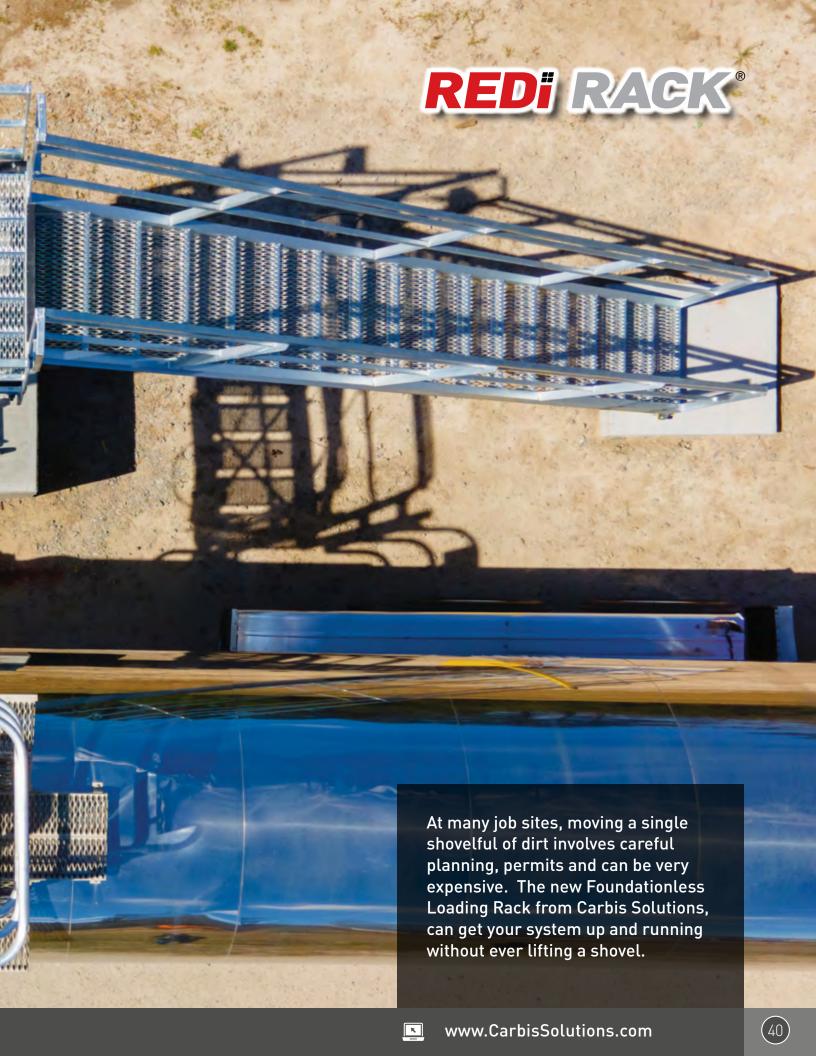

For customers with soil removal challenges, we now offer an aboveground foundation solution to minimize construction risk. Using our "foundationless" solution you gain all of the traditional loading and unloading freedom without having to move potentially contaminated soil.

All of the Redi-Rack® component systems are shipped in as few pieces as possible to get you up and moving product quickly.