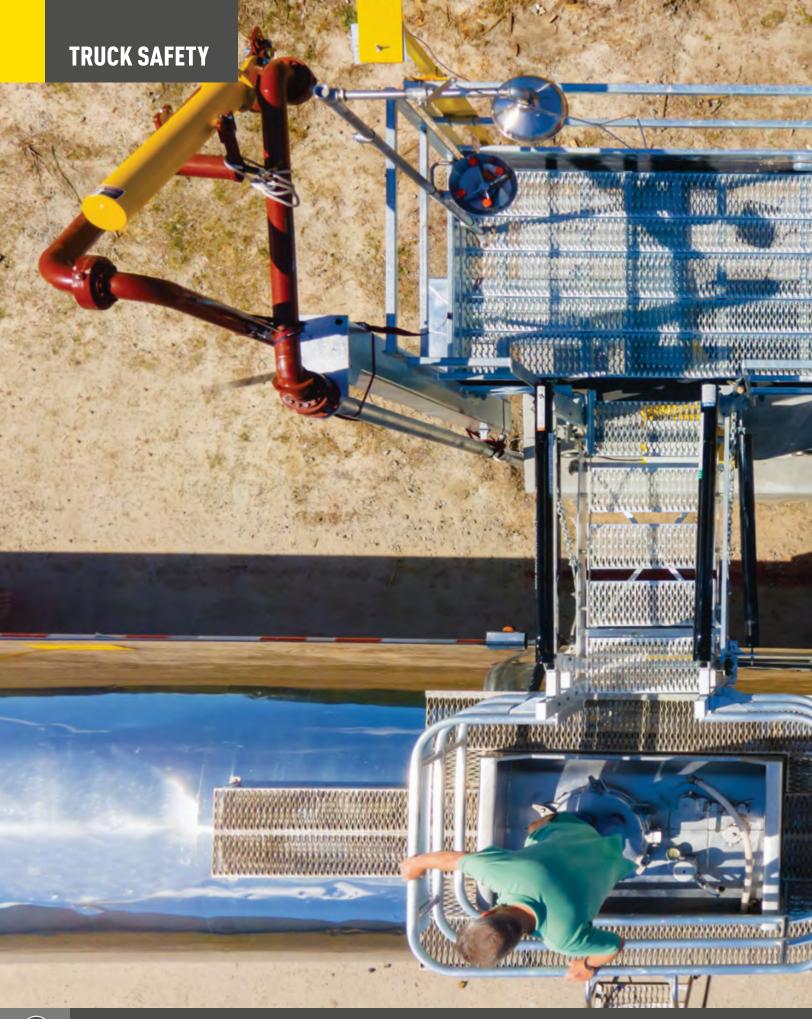

The all new Redi-Rack® represents an innovative twist on the simple loading rack. By combining our most requested additions into a simple ergonomic design we can provide an out of the box solution to even the most difficult loading challenges.

Carbis Solutions designed the Redi Rack® to accommodate pre-selected components reducing the engineering time and getting you moving product sooner rather than later. Each system can be customized to include a safety shower, eye wash station, loading arm supports, grounding, vehicle type and support style so that your system meets your specific needs today and in the future.

## **Loading Arms**

The Redi-Rack® is configured to support our complete line of loading arms, allowing you to move product quickly and easily.