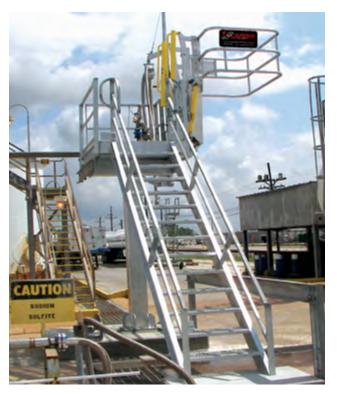

# **Gangways and Cages**

Any combination of gangways and cages can be used to access your vehicles to facilitate your operation.

## **Loading Arms**

The Redi-Rack® is configured to support our complete line of loading arms, allowing you to move product quickly and easily.

# REDI RACK®

**Access Trucks Faster And More Safely** 

Connecting hoses

Loading arms

■ Static grounding ■ Eye wash station

■ Safety cage

Lighting