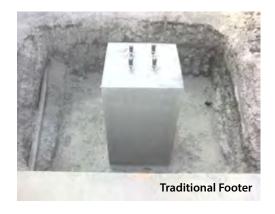

# **Footing**

There are two foundation options with our flexible system. Where soil integrity must be maintained, we now offer "The Rock", an above-ground foundation alternative which provides full support for the without the need for a traditional footer.