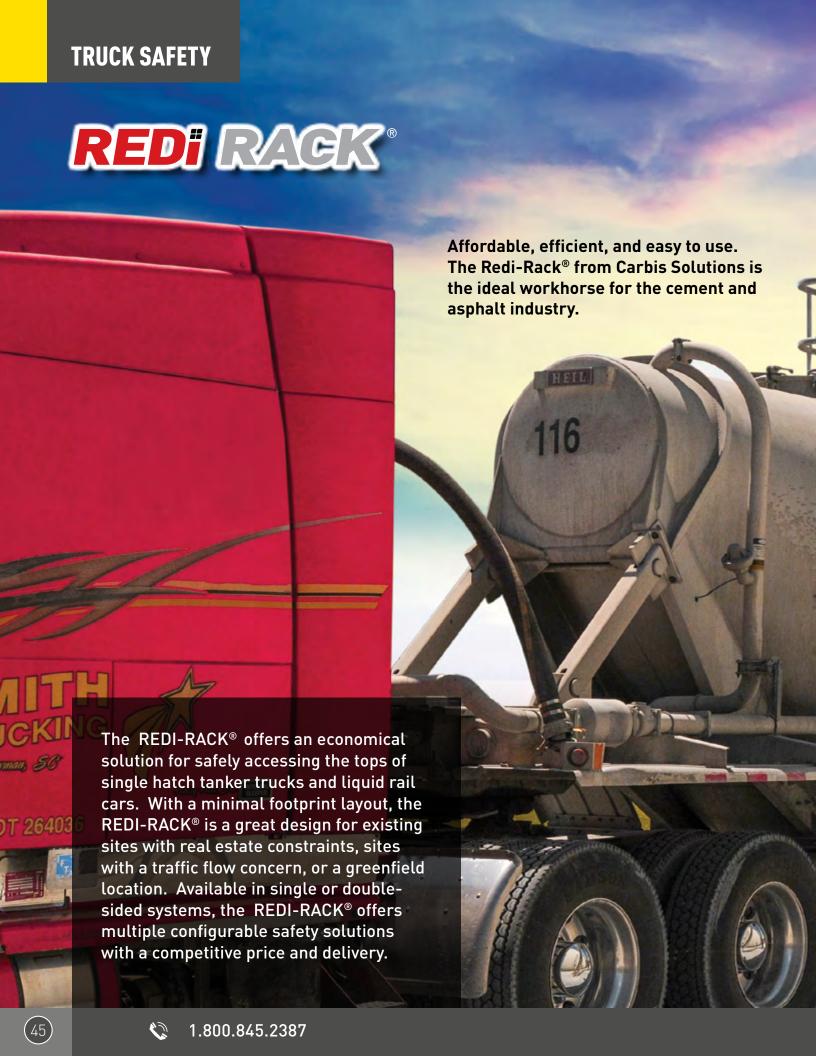

The all new Redi-Rack® represents an innovative twist on the simple loading rack. By combining our most requested additions into a simple ergonomic design we can provide an out of the box solution to even the most difficult loading challenges.

Carbis Solutions designed the Redi Rack® to accommodate pre-selected components reducing the engineering time and getting you moving product sooner rather than later. Each system can be customized to include a safety shower, eye wash station, loading arm supports, grounding, vehicle type and support style so that your system meets your specific needs today and in the future.