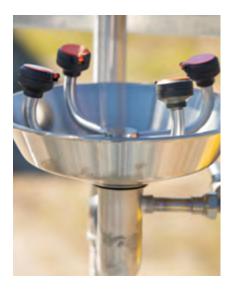

#### **Wash Station**

With our optional safety shower/ eye wash station, personnel can remove hazardous chemicals from their skin, clothes, and eyes quickly to minimize injury.