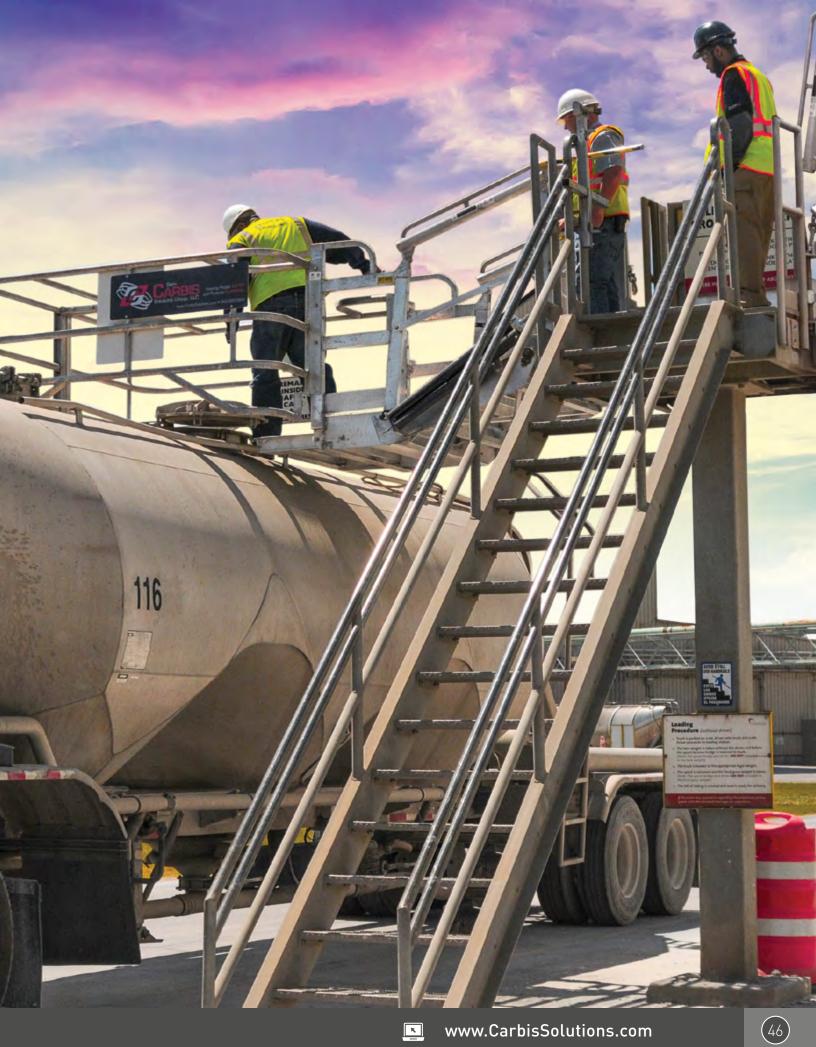

# **Gangways and Cages**

Any combination of gangways and cages can be used to access your vehicles to facilitate your operation.

## **Loading Arms**

The Redi-Rack® is configured to support our complete line of loading arms, allowing you to move product quickly and easily.

# **Get Grounded**

Protect personnel and plant operations with optional static grounding for loading and unloading operations.