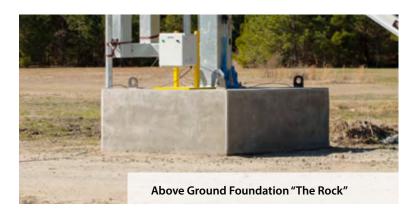

For customers with soil removal challenges, we now offer an aboveground foundation solution to minimize construction risk. Using our "foundationless" solution you gain all of the traditional loading and unloading freedom without having to move potentially contaminated soil.

# **Footing**

There are two foundation options with our flexible system. Where soil integrity must be maintained, we now offer "The Rock", an above-ground foundation alternative which provides full support for the without the need for a traditional footer.