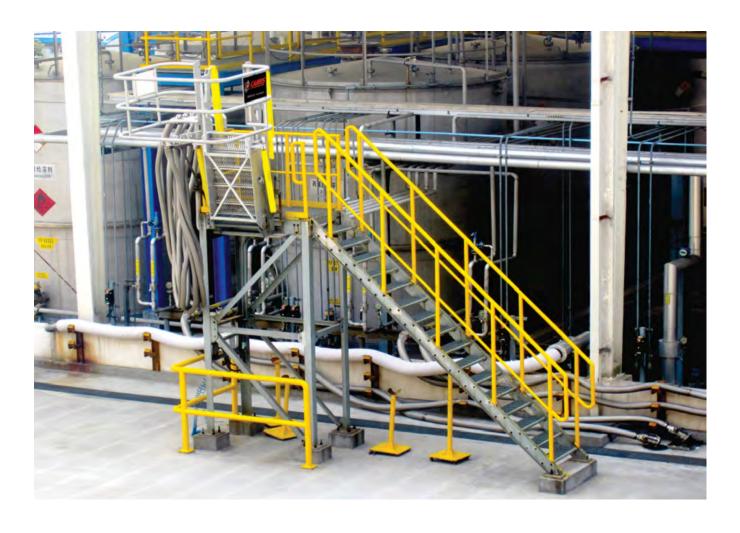

# **Gangways and Cages**

Any combination of gangways and cages can be used to access your vehicles to facilitate your operation.

## **Loading Arms**

The Redi-Rack® is configured to support our complete line of loading arms, allowing you to move product quickly and easily.

# **Get Grounded**

Protect personnel and plant operations with optional static grounding for loading and unloading operations.

# REDI RACK®

**Access Trucks Faster And More Safely** 

Connecting hoses

Loading arms

■ Static grounding ■ Eye wash station

■ Safety cage

Lighting