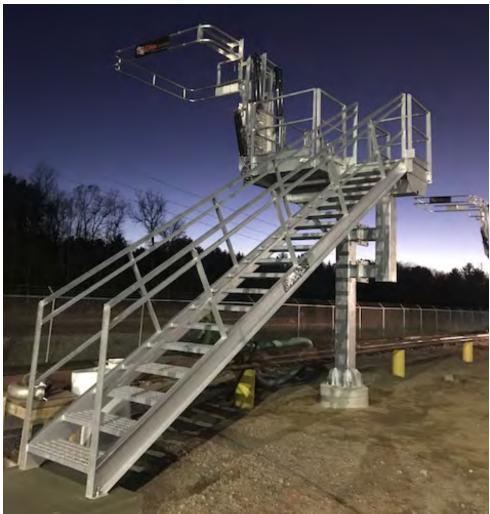

# **Access Railcars Faster And Safer**

Unit shown depicts a similar application to our Redi-Rack, but customized due to our client's unique application. Whether a standard solution, or a one of a kind creation, we are here to help.

- Inspecting / Sampling Product
- Opening Hatch For Loading
- Connecting Hoses